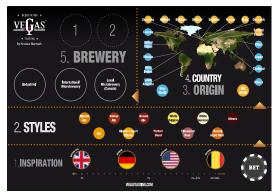

## **GAME STEPS**

- INSPIRATIONS
- **STYLES**
- ORIGINS (Old and New World)
- PROVENANCE (Country)
- **BREWERS**

Test your knowledge on the "Vegas Tasting" game mat by betting your chips on the inspiration, style, origin (Old or New World), provenance (country), and the brewers of a beer you are tasting. If you are feeling confident in your answers, risk it all in Step 5!